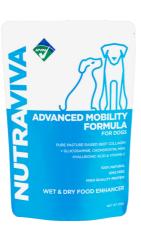

## Advanced Mobility Formula for Dogs

Nutraviva Advanced Mobility Formula for Dogs is a specially designed formula to assist with improving lubrication within joint capsules, repairing damaged cartilage and joints, and reducing inflammation and pain.

Nutraviva Advanced Mobility Formula for Dogs has been designed to be taken on a daily basis and may also support improving mobility, energy levels and overall health and wellbeing.

## Key points of difference:

- Nutraviva's all natural formula is a registered complimentary food supplement for dogs and is the only Australian collagen based pet supplement approved by the Australian Pesticides & Veterinary Medicines Authority (APVMA) to support joint health and mobility.
- Offers a safe and effective joint and bone supplement for all dog breeds of any age or size.
- High quality source of protein. Wet & dry food enhancer.
- All natural formulation with no GMOs, grains, dairy, nuts, additives or preservatives.

## **Ingredients:**

Active constituents: 649mg glucosamine sulfate (sourced from chitin - shellfish) 260 mg chondroitin sulfate (sourced from bovine cartilage).

Bovine collagen hydrolysate powder, methylsulfonylmethane (MSM), vitamin C and hyaluronic acid.