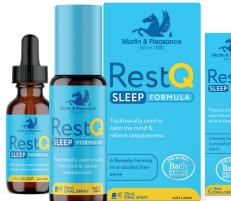

# Traditionally used to calm the mind and relieve sleeplessness

6 Remedy Formula in an alcohol free liquid

AGRIMONY – inner worry and torment

CHERRY PLUM - fear of losing control

**ELM** - overwhelmed by responsibility

**IMPATIENS** – impatience

VERVAIN - over-enthusiastic, active mind

WHITE CHESTNUT - unwanted thoughts