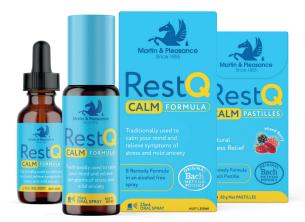

# Traditionally used to calm the mind and relieve symptoms of stress and mild anxiety

8 Remedy Formula in an alcohol free liquid

DR BACH ORIGINAL RESCUE FORMULA:

CHERRY PLUM - fear of losing control

**CLEMATIS** – lack of interest in the present

**IMPATIENS** – impatience

ROCK ROSE – panic and terror

**STAR OF BETHLEHEM** – shock, loss or grief

WITH ADDITIONAL:

ASPEN – fear and anxiety of unknown origin

MIMULUS - fear of known things

WHITE CHESTNUT – unwanted thoughts