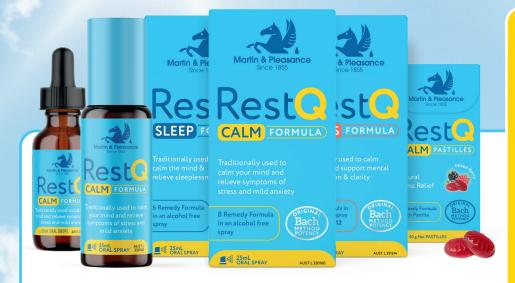

Unique combinations of Bach Flower Remedies traditionally used for Stress, Sleep & Focus.

#### **SPRAY**

- Ready-to-go use
- Bring spray nozzle to mouth and apply 2 sprays onto your tongue (under the tongue for RestQ Focus). Repeat as necessary.

#### **DROPPERS**

- Traditional use dropper, can be further diluted
- Place 4 drops on the tongue (under the tongue for RestQ Focus), or add 4 drops to water & sip at intervals. Repeat as necessary.

#### **PASTILLES**

- Travel friendly, perfect for handbag or car use
- Mixed Berry flavour
- Chew one pastilles as required. Repeat as necessary.