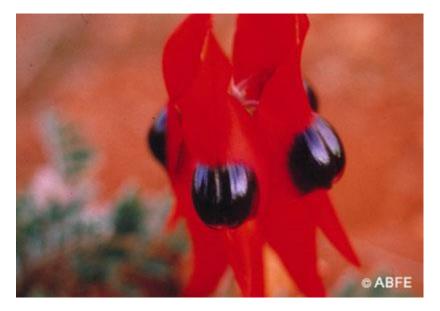

# **Sturt Desert Pea**

Sturt Desert Pea is the floral emblem of South Australia. It is for deep hurts and sorrows. I have come across at least three Aboriginal legends connecting this flower to grief and sadness. This is one of the most powerful of all the Essences and, like so many of the Bush Essences; it can help the person bring about amazing changes in their life.