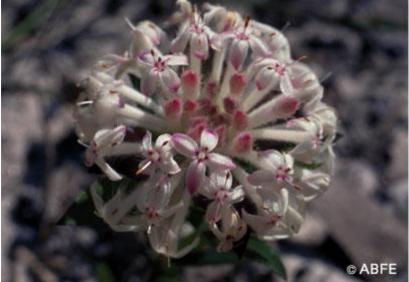

## **Slender Rice Flower**

Slender Rice Flower is for people who are racist, narrow minded and lack humility. Humanity has, through its many wars, seen the grim ramifications of these attitudes. This Essence can be used for group harmony and conflict resolution when individual egos get in the way. It allows for greater cooperation between people for the common good. This Essence has the ability to make an individual aware of the common divinity in all people.