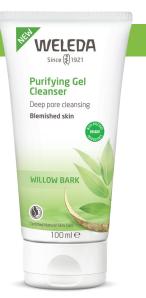

## STEP 1:

## Purifying Gel Cleanser

## Deep pore cleansing

- For a radiantly beautiful complexion
- Gently cleanses deep into pores without drying out
- Visibly reduces the appearance of reddened skin, excess sebum, skin oiliness and shininess
- Helps prevent skin impurities from forming
- Removes make-up
- Antibacterial formula

#### How to use

Apply daily or as required, morning and evening on damp hands and gently massage onto face, avoiding the eye area. Rinse off thoroughly with water and apply face care products as usual.