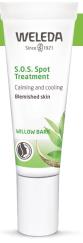

## STEP 3:

# S.O.S. Spot Treatment

# Calming and cooling

- Visibly reduces spots and blackheads
- Relieves feeling of pressure and tension overnight
- Reduces redness of spots over night
- Reduces excess sebum
- Oil-free, antibacterial formula

#### How to use

Apply a thin layer directly on spots or impurities where needed. Reapply day or night as needed. Can be applied under make-up.