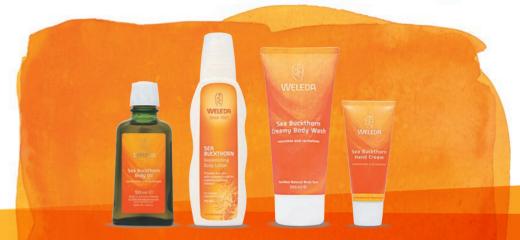

## Sea Buckthorn Body Care.

This range is based on the unique and easily absorbed combination of antioxidant vitamins A, C and E, flavonoids and essential fatty acids, contained in the nutrient-rich berries of sea buckthorn, providing intensive care and replenishment to the skin.

### Sea Buckthorn Body Oil

Protects your skin against the effects of environmental stresses and sun exposure. Oil is quickly absorbed, leaving your skin smoother with a fruity fresh fragrance.

### Sea Buckthorn Replenishing Body Lotion

Protects and helps dry and dehydrated skin regain vitality by forming a protective barrier. Leaves skin silky smooth.

### Sea Buckthorn Creamy Body Wash

Cleanses, nourishes and revitalises dry skin.

#### Sea Buckthorn Hand Cream

This light, quickly absorbant cream made of Biodynamic® sea buckthorn and organic sesame oil gives hands an intensive moisture boost and forms a protective barrier on the skin.