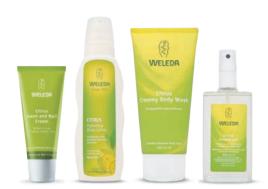

## Citrus Body Care.

Based on the cooling and stimulating qualities of lemon, which support your skin's collagen and elastin foundation, helping to firm, hydrate and refresh your whole body. Lemon has extraordinary benefits for your skin. It naturally regulates the skin's pH balance and has an astringent and cleansing effect. The cooling, refreshing extract from fresh lemon is especially good for tightening connective tissue, helping to tone tired skin and reduce the appearance of broken capillaries.

### **Citrus Hand and Nail Cream**

Softens hands and protects fragile nails.

### **Citrus Hydrating Body Lotion**

Light-weight lotion for normal skin, invigorates and provides intensive moisture with a long-lasting feeling of refreshment.

### **Citrus Creamy Body Wash**

Gently cleanses and renews with bio -dynamic lemon oil to invigorate your skin.

### **Citrus Deodorant**

This fresh zesty fragranced deodorant neutralises and prevents unpleasant body odours caused by bacterial action. Free from antiperspirants such as aluminium salts, it does not interfere with the natural functions of the skin.