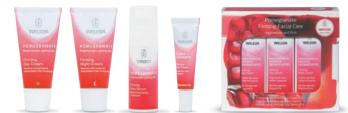

# Pomegranate Firming Facial Care. regenerates ageing skin

A reinvigorating and protective range, specially designed for mature skin aged forty and beyond. Contains organic cold-pressed pomegranate oil, rich in protective antioxidants, stimulates cell renewal and creates firmer, smoother skin. Wrinkles and lines become less apparent.

### **Pomegranate Firming Day Cream**

Extra nourishing and protective day cream for mature skin, improves the skin's firmness and elasticity. Excellent for use under make-up.

### **Pomegranate Firming Night Cream**

Rich, firming night cream for mature skin, it activates and strengthens the skin's natural repair processes during the night.

### **Pomegranate Firming Face Serum**

Gives mature skin an immediate and long lasting intensive treatment. The skin receives intensive hydration, making it feel soft and smooth all day/night. The skin's elasticity is improved while wrinkles and fine lines become noticeably less apparent. Use as a weekly treatment or daily under Day or Night cream.

### **Pomegranate Firming Eye Cream**

This fragrance-free eye cream for mature skin evens out the surface of the skin, making it softer and smoother. Lines and wrinkles become less apparent and the skin has extra energy and vitality.

### **Pomegranate Firming Facial Care Starter**

Mini 7ml size of Day, Night and Face Serum.