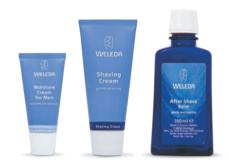

# Men's Facial Care. revitalise & purify

Weleda Men's Skin Care products protect and soothe the skin before, during, and after shaving, leaving it less dry, itchy and irritated, with greater smoothness and elasticity. The pleasant fresh fragrances appeal to both men and women.

### **Moisture Cream for Men**

Light, fluid cream, quickly penetrates the skin to become elastic, smooth and supple.

### **Shaving Cream**

Formulated using a soft shaving soap made from gentle goat's milk and pure plant oils, producing a lasting, creamy lather to give the closest possible shave.

#### After Shave Balm

Combines the refreshing qualities of an aftershave in a moisturising lotion helping to protect against drying. Cooling aloe gel and jojoba oil absorbs quickly to leave a mellow fragrance of essential oils.