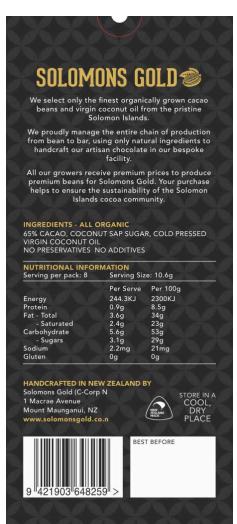

## DARK VELVET CHOCOLATE 85G - VELVET RANGE

| TASTING NOTES                  | Silky smooth, this subtle chocolate's rich cacao flavour develops into one with complexity as the flavours of roasted maple, coffee and just a hint of coconut shine through. |                           |              |            |
|--------------------------------|-------------------------------------------------------------------------------------------------------------------------------------------------------------------------------|---------------------------|--------------|------------|
| INGREDIENTS                    | 65% cacao, organic coconut sap sugar, organic cold-pressed virgin coconut oil.                                                                                                |                           |              |            |
| COUNTRY OF<br>ORIGIN           | Single-origin beans sourced in the Solomon Islands.<br>Handcrafted into chocolate in New Zealand.                                                                             |                           |              |            |
| STORAGE                        | Store in a cool, dry place.                                                                                                                                                   |                           |              |            |
| SHELF LIFE                     | 12 months from manufacture                                                                                                                                                    |                           |              |            |
| FORMAT                         | 85g                                                                                                                                                                           |                           |              |            |
| ALLERGEN STATUS                | No allergens or chemically sensitive ingredients as listed in the New Zealand Food Code Standard 1.2.3 clause 4.  There are no additives or preservatives in our product.     |                           |              |            |
| GMO STATUS                     | No known GMO's                                                                                                                                                                |                           |              |            |
| CERTIFICATES /<br>ENDORSEMENTS | Organic certification in progress. Certified Kosher with Kosher<br>Australia. HACCP Certified. Certified Kosher with Kosher<br>Australia                                      |                           |              |            |
| NUTRITIONAL                    |                                                                                                                                                                               |                           | Per serve    | Per 100g   |
| INFORMATION                    |                                                                                                                                                                               | Energy                    | 244.3KJ      | 2300KJ     |
|                                |                                                                                                                                                                               | Protein                   | 0.9g         | 8.5g       |
|                                |                                                                                                                                                                               | Fat - Total               | 3.6g         | 34g        |
|                                |                                                                                                                                                                               | - Saturated Carbohydrates | 2.4g<br>5.6g | 23g<br>53g |
|                                |                                                                                                                                                                               | - Sugars                  | 3.1g         | 29g        |
|                                |                                                                                                                                                                               | Sodium                    | 2.2mg        | 21mg       |
|                                |                                                                                                                                                                               | Gluten                    | Og           | Og         |