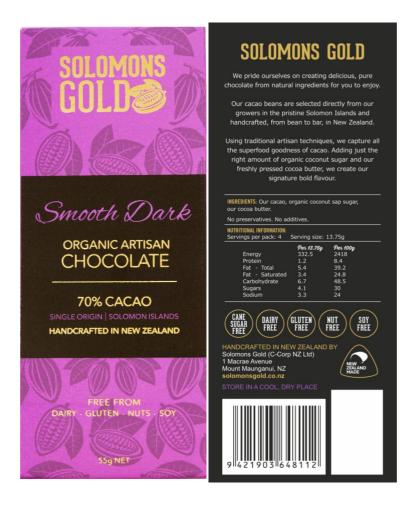

## SMOOTH DARK CHOCOLATE 55G - CLASSIC RANGE

| TASTING NOTES                 | This smooth chocolate is sophistication in a bite. This bar is wonderfully rich in flavour with great depth. Like a glass of whisky, it is beautifully balanced with hints of malt and wild honey notes. |               |           |          |
|-------------------------------|----------------------------------------------------------------------------------------------------------------------------------------------------------------------------------------------------------|---------------|-----------|----------|
| INGREDIENTS                   | Our cacao, organic coconut sap sugar, our cacao butter.                                                                                                                                                  |               |           |          |
| COUNTRYOF<br>ORIGIN           | Single-origin beans sourced in the Solomon Islands. Handcrafted into chocolate in New Zealand.                                                                                                           |               |           |          |
| STORAGE                       | Store in a cool, dry place.                                                                                                                                                                              |               |           |          |
| SHELF LIFE                    | 18 months from manufacture                                                                                                                                                                               |               |           |          |
| FORMAT                        | 55g                                                                                                                                                                                                      |               |           |          |
| ALLERGEN STATUS               | No allergens or chemically sensitive ingredients as listed in the New Zealand Food Code Standard 1.2.3 clause 4.  There are no additives or preservatives in our product.                                |               |           |          |
| GMO STATUS                    | No known GMO's                                                                                                                                                                                           |               |           |          |
| CERTIFICATES/<br>ENDORSEMENTS | Organic certification in progress. Certified Kosher with Kosher Australia. HACCP Certified.                                                                                                              |               |           |          |
| NUTRITIONAL                   |                                                                                                                                                                                                          |               | Per serve | Per 100g |
| INFORMATION                   |                                                                                                                                                                                                          | Energy        | 332.5KJ   | 2418KJ   |
|                               |                                                                                                                                                                                                          | Protein       | 1.2g      | 8.4g     |
|                               |                                                                                                                                                                                                          | Fat - Total   | 5.4g      | 39.2g    |
|                               |                                                                                                                                                                                                          | - Saturated   | 3.4g      | 24.8g    |
|                               |                                                                                                                                                                                                          | Carbohydrates | 6.7g      | 48.5g    |
|                               |                                                                                                                                                                                                          | - Sugars      | 4.1g      | 30g      |
|                               |                                                                                                                                                                                                          | Sodium        | 3.3mg     | 24mg     |