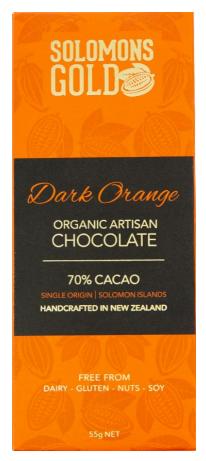

## DARK ORANGE CHOCOLATE 55G - CLASSIC RANGE

| TASTING NOTES                 | While orange and chocolate are a classic combination, this pairing of 70% cacao, single-origin beans from the Solomon Islands and orange is a far cry from what you might find in the confectionery aisle.  The rich, dark chocolate is balanced with a complex citrus flavour, from tangerine to mandarin ending with a hint of orange peel. |               |           |          |
|-------------------------------|-----------------------------------------------------------------------------------------------------------------------------------------------------------------------------------------------------------------------------------------------------------------------------------------------------------------------------------------------|---------------|-----------|----------|
|                               |                                                                                                                                                                                                                                                                                                                                               |               |           |          |
| INGREDIENTS                   | Our cacao, organic coconut sap sugar, our cacao butter, natural orange oil.                                                                                                                                                                                                                                                                   |               |           |          |
| COUNTRYOF<br>ORIGIN           | Single-origin beans sourced in the Solomon Islands. Handcrafted into chocolate in New Zealand.                                                                                                                                                                                                                                                |               |           |          |
| STORAGE                       | Store in a cool, dry place.                                                                                                                                                                                                                                                                                                                   |               |           |          |
| SHELF LIFE                    | 18 months from manufacture                                                                                                                                                                                                                                                                                                                    |               |           |          |
| FORMAT                        | 55g                                                                                                                                                                                                                                                                                                                                           |               |           |          |
| ALLERGEN STATUS               | No allergens or chemically sensitive ingredients as listed in the New Zealand Food Code Standard 1.2.3 clause 4.  There are no additives or preservatives in our product.                                                                                                                                                                     |               |           |          |
| G M O S T A TUS               | No known GMO's                                                                                                                                                                                                                                                                                                                                |               |           |          |
| CERTIFICATES/<br>ENDORSEMENTS | Organic certification in progress. Certified Kosher with Kosher Australia. HACCP Certified.                                                                                                                                                                                                                                                   |               |           |          |
| NUTRITIONAL                   |                                                                                                                                                                                                                                                                                                                                               |               | Per serve | Per 100g |
| INFORMATION                   |                                                                                                                                                                                                                                                                                                                                               | Energy        | 332.5KJ   | 2418KJ   |
|                               |                                                                                                                                                                                                                                                                                                                                               | Protein       | 1.2g      | 8.4g     |
|                               |                                                                                                                                                                                                                                                                                                                                               | Fat - Total   | 5.4g      | 39.2g    |
|                               |                                                                                                                                                                                                                                                                                                                                               | - Saturated   | 3.4g      | 24.8g    |
|                               |                                                                                                                                                                                                                                                                                                                                               | Carbohydrates | 6.7g      | 48.5g    |
|                               |                                                                                                                                                                                                                                                                                                                                               | - Sugars      | 4.1g      | 30g      |
|                               |                                                                                                                                                                                                                                                                                                                                               | Sodium        | 3.3mg     | 24mg     |