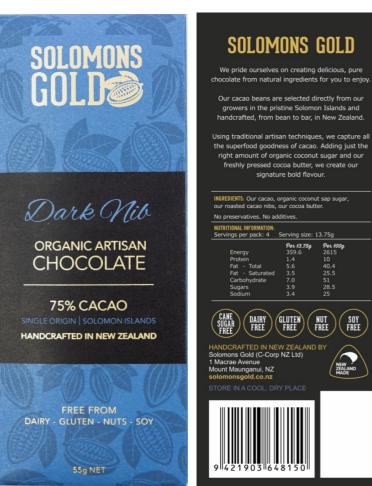

## DARK NIB CHOCOLATE 55G - CLASSIC RANGE

| TASTING NOTES                   | Dark chocolate with the crunch of nib! Packed full of<br>antioxidants and superfood goodness, this decadent bar has<br>it all.                                                               |                           |              |              |
|---------------------------------|----------------------------------------------------------------------------------------------------------------------------------------------------------------------------------------------|---------------------------|--------------|--------------|
|                                 | 75% cacao is magically transformed into a bar of rich<br>chocolate with a buttery feel and taste matched perfectly<br>with toasted notes that are enhanced with the crunch of<br>cacao nibs. |                           |              |              |
| INGREDIENTS                     | Our cacao, organic coconut sap sugar, our roasted cacao nibs,<br>our cacao butter.                                                                                                           |                           |              |              |
| C O U N T R Y OF<br>O R I G I N | Single-origin beans sourced in the Solomon Islands.<br>Handcrafted into chocolate in New Zealand.                                                                                            |                           |              |              |
| STORAGE                         | Store in a cool, dry place.                                                                                                                                                                  |                           |              |              |
| SHELF LIFE                      | 18 months from manufacture                                                                                                                                                                   |                           |              |              |
| FORMAT                          | 55g                                                                                                                                                                                          |                           |              |              |
| ALLERGEN STATUS                 | No allergens or chemically sensitive ingredients as listed in<br>the New Zealand Food Code Standard 1.2.3 clause 4.<br>There are no additives or preservatives in our product.               |                           |              |              |
| GMO S T A TUS                   | No known GMO's                                                                                                                                                                               |                           |              |              |
| CERTIFICATES/<br>ENDORSEMENTS   | Organic certification in progress. Certified Kosher with Kosher<br>Australia. HACCP Certified.                                                                                               |                           |              |              |
| NUTRITIONAL                     |                                                                                                                                                                                              |                           | Per serve    | Per 100g     |
| INFORMATION                     |                                                                                                                                                                                              | Energy                    | 359.6KJ      | 2615KJ       |
|                                 |                                                                                                                                                                                              | Protein                   | 1.4g         | 10g          |
|                                 |                                                                                                                                                                                              | Fat - Total               | 5.6g         | 40.4g        |
|                                 |                                                                                                                                                                                              | - Saturated               | 3.5g         | 25.5g        |
|                                 |                                                                                                                                                                                              | Carbohydrates<br>- Sugars | 7.0g<br>3.9g | 51g<br>28.5g |
|                                 |                                                                                                                                                                                              | Sodium                    | 3.4mg        | 25.5g        |

1 Macrae Avenue, Mount Maunganui, New Zealand +64 7 574 3022 www.solomonsgold.co.nz V1 - 12 04 2020

(NUT FREE)

SOY FREE

ZEALAN MADE