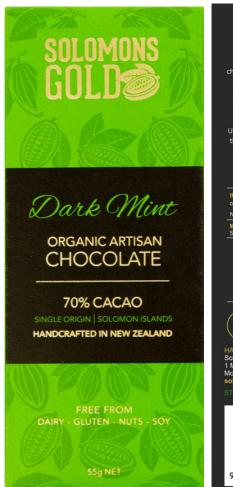

## DARK MINT CHOCOLATE 55G - CLASSIC RANGE

| TASTINGNOTES                  | Snap a piece of our Dark Mint 70% cacao bar and be rushed with a refreshing mint aroma. Then as the delicious dark chocolate melts in your mouth the second wave of delightful mint fills your senses. |               |           |          |
|-------------------------------|--------------------------------------------------------------------------------------------------------------------------------------------------------------------------------------------------------|---------------|-----------|----------|
| INGREDIENTS                   | Our cacao, organic coconut sap sugar, our cacao butter, natural mint oil.                                                                                                                              |               |           |          |
| COUNTRYOF<br>ORIGIN           | Single-origin beans sourced in the Solomon Islands. Handcrafted into chocolate in New Zealand.                                                                                                         |               |           |          |
| STORAGE                       | Store in a cool, dry place.                                                                                                                                                                            |               |           |          |
| SHELF LIFE                    | 18 months from manufacture                                                                                                                                                                             |               |           |          |
| FORMAT                        | 55g                                                                                                                                                                                                    |               |           |          |
| ALLERGEN STATUS               | No allergens or chemically sensitive ingredients as listed in the New Zealand Food Code Standard 1.2.3 clause 4.  There are no additives or preservatives in our product.                              |               |           |          |
| GMO S T A TUS                 | No known GMO's                                                                                                                                                                                         |               |           |          |
| CERTIFICATES/<br>ENDORSEMENTS | Organic certification in progress. Certified Kosher with Kosher Australia. HACCP Certified.                                                                                                            |               |           |          |
| NUTRITIONAL                   |                                                                                                                                                                                                        |               | Per serve | Per 100g |
| INFORMATION                   |                                                                                                                                                                                                        | Energy        | 332.5KJ   | 2418KJ   |
|                               |                                                                                                                                                                                                        | Protein       | 1.2g      | 8.4g     |
|                               |                                                                                                                                                                                                        | Fat - Total   | 5.4g      | 39.2g    |
|                               |                                                                                                                                                                                                        | - Saturated   | 3.4g      | 24.8g    |
|                               |                                                                                                                                                                                                        | Carbohydrates | 6.7g      | 48.5g    |
|                               |                                                                                                                                                                                                        | - Sugars      | 4.1g      | 30g      |
|                               |                                                                                                                                                                                                        | Sodium        | 3.3mg     | 24mg     |