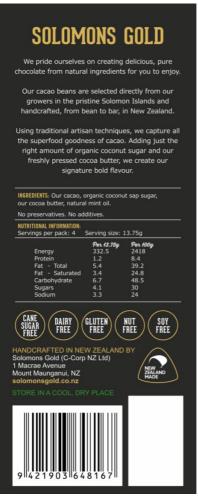

## DARK MINT CHOCOLATE 55G - CLASSIC RANGE

| TASTINGNOTES                  | Snap a piece of our Dark Mint 70% cacao bar and be rushed with a refreshing mint aroma. Then as the delicious dark chocolate melts in your mouth the second wave of delightful mint fills your senses. |               |           |          |
|-------------------------------|--------------------------------------------------------------------------------------------------------------------------------------------------------------------------------------------------------|---------------|-----------|----------|
| INGREDIENTS                   | Our cacao, organic coconut sap sugar, our cacao butter, natural mint oil.                                                                                                                              |               |           |          |
| COUNTRYOF<br>ORIGIN           | Single-origin beans sourced in the Solomon Islands. Handcrafted into chocolate in New Zealand.                                                                                                         |               |           |          |
| STORAGE                       | Store in a cool, dry place.                                                                                                                                                                            |               |           |          |
| SHELF LIFE                    | 18 months from manufacture                                                                                                                                                                             |               |           |          |
| FORMAT                        | 55g                                                                                                                                                                                                    |               |           |          |
| ALLERGEN STATUS               | No allergens or chemically sensitive ingredients as listed in the New Zealand Food Code Standard 1.2.3 clause 4.  There are no additives or preservatives in our product.                              |               |           |          |
| GMO S T A TUS                 | No known GMO's                                                                                                                                                                                         |               |           |          |
| CERTIFICATES/<br>ENDORSEMENTS | Organic certification in progress. Certified Kosher with Kosher Australia. HACCP Certified.                                                                                                            |               |           |          |
| NUTRITIONAL                   |                                                                                                                                                                                                        |               | Per serve | Per 100g |
| INFORMATION                   |                                                                                                                                                                                                        | Energy        | 332.5KJ   | 2418KJ   |
|                               |                                                                                                                                                                                                        | Protein       | 1.2g      | 8.4g     |
|                               |                                                                                                                                                                                                        | Fat - Total   | 5.4g      | 39.2g    |
|                               |                                                                                                                                                                                                        | - Saturated   | 3.4g      | 24.8g    |
|                               |                                                                                                                                                                                                        | Carbohydrates | 6.7g      | 48.5g    |
|                               |                                                                                                                                                                                                        | - Sugars      | 4.1g      | 30g      |
|                               |                                                                                                                                                                                                        | Sodium        | 3.3mg     | 24mg     |