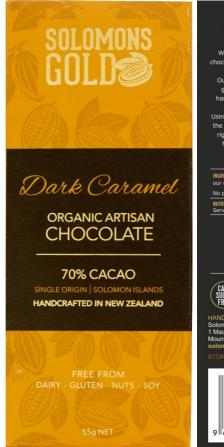

## DARK CARAMEL CHOCOLATE 55G - CLASSIC RANGE

| TASTING NOTES                 | Its heady aroma belies the fact it is not overly sweet, instead, a beautiful buttery flavour fills your mouth with hints of toffee and floral honey.                      |                            |              |                |
|-------------------------------|---------------------------------------------------------------------------------------------------------------------------------------------------------------------------|----------------------------|--------------|----------------|
| INGREDIENTS                   | Our cacao, organic coconut sap sugar, our cacao butter, natural caramel flavour.                                                                                          |                            |              |                |
| COUNTRYOF<br>ORIGIN           | Single-origin beans sourced in the Solomon Islands. Handcrafted into chocolate in New Zealand.                                                                            |                            |              |                |
| STORAGE                       | Store in a cool, dry place.                                                                                                                                               |                            |              |                |
| SHELF LIFE                    | 18 months from manufacture                                                                                                                                                |                            |              |                |
| FORMAT                        | 55g                                                                                                                                                                       |                            |              |                |
| ALLERGEN STATUS               | No allergens or chemically sensitive ingredients as listed in the New Zealand Food Code Standard 1.2.3 clause 4.  There are no additives or preservatives in our product. |                            |              |                |
| GMO STATUS                    | No known GMO's                                                                                                                                                            |                            |              |                |
| CERTIFICATES/<br>ENDORSEMENTS | Organic certification in progress. Certified Kosher with Kosher Australia. HACCP Certified.                                                                               |                            |              |                |
| NUTRITIONAL                   |                                                                                                                                                                           |                            | Per serve    | Per 100g       |
| INFORMATION                   |                                                                                                                                                                           | Energy                     | 332.8KJ      | 2420.5KJ       |
|                               |                                                                                                                                                                           | Protein                    | 1.2g         | 8.4g           |
|                               |                                                                                                                                                                           | Fat - Total<br>- Saturated | 5.4g         | 39.2g          |
|                               |                                                                                                                                                                           | - Saturated Carbohydrates  | 3.4g<br>6.7g | 24.8g<br>48.5g |
|                               |                                                                                                                                                                           | - Sugars                   | 4.1g         | 30g            |
|                               |                                                                                                                                                                           | Sodium                     | 3.3mg        | 24mg           |