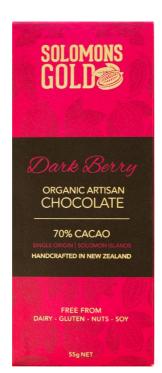

## DARK BERRY CHOCOLATE 55G - CLASSIC RANGE

| TASTING NOTES                 | Ripe raspberry flavours enhance this rich dark chocolate. The tart berry flavours enhance the sharp notes of the 70% cacao which is then carefully balanced with just enough organic coconut sugar to create a sensory delight. |               |           |          |
|-------------------------------|---------------------------------------------------------------------------------------------------------------------------------------------------------------------------------------------------------------------------------|---------------|-----------|----------|
| INGREDIENTS                   | Our cacao, organic coconut sap sugar, our cacao butter, natural berry flavour.                                                                                                                                                  |               |           |          |
| COUNTRYOF<br>ORIGIN           | Single-origin beans sourced in the Solomon Islands. Handcrafted into chocolate in New Zealand.                                                                                                                                  |               |           |          |
| STORAGE                       | Store in a cool, dry place.                                                                                                                                                                                                     |               |           |          |
| SHELF LIFE                    | 18 months from manufacture                                                                                                                                                                                                      |               |           |          |
| FORMAT                        | 55g                                                                                                                                                                                                                             |               |           |          |
| ALLERGEN STATUS               | No allergens or chemically sensitive ingredients as listed in the New Zealand Food Code Standard 1.2.3 clause 4.  There are no additives or preservatives in our product.                                                       |               |           |          |
| GMO STATUS                    | No known GMO's                                                                                                                                                                                                                  |               |           |          |
| CERTIFICATES/<br>ENDORSEMENTS | Organic certification in progress. Certified Kosher with Kosher Australia. HACCP Certified.                                                                                                                                     |               |           |          |
| NUTRITIONAL                   |                                                                                                                                                                                                                                 |               | Per serve | Per 100g |
| INFORMATION                   |                                                                                                                                                                                                                                 | Energy        | 333.3KJ   | 2424.3KJ |
|                               |                                                                                                                                                                                                                                 | Protein       | 1.2g      | 8.4g     |
|                               |                                                                                                                                                                                                                                 | Fat - Total   | 5.4g      | 39.2g    |
|                               |                                                                                                                                                                                                                                 | - Saturated   | 3.4g      | 24.8g    |
|                               |                                                                                                                                                                                                                                 | Carbohydrates | 6.7g      | 48.5g    |
|                               |                                                                                                                                                                                                                                 | - Sugars      | 4.1g      | 30g      |
|                               |                                                                                                                                                                                                                                 | Sodium        | 3.3mg     | 24mg     |