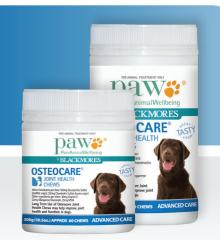

# **OSTEOCARE®** JOINT HEALTH CHEWS

Osteocare® Joint Health Chews are low fat, tasty kangaroo-based chews formulated to help improve joint health and function in dogs.

With high levels of the premium active ingredients Glucosamine Sulfate & Chondroitin Sulfate, MSM and Vitamin C, Osteocare® provides everyday joint care for younger dogs and older dogs with early arthritis symptoms.

### SIZE & FORMAT

- 300g Tub (Approx. 60 chews)
- 500g Tub (Approx. 100 chews)

# **APPEARANCE**

A dark brown, flat round dog chew. Approximately 5g.