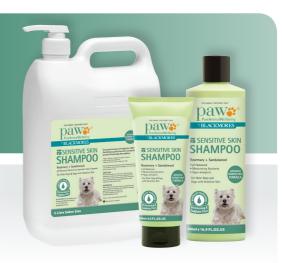

# SENSITIVE SKIN

**SHAMPOO** 

Rosemary + Sandalwood

**PAW Sensitive Skin Shampoo** is formulated specifically for dogs with sensitive & fragile skin.

With a new nutrient rich formulation this sulphate and soap free shampoo leaves your dog looking good and feeling great.

#### SIZE & FORMAT

- 200mL easy squeeze tube.
- 500mL bottle.
- 5L pump dispenser

#### **BENEFITS**

pH balanced and formulated to be compatible for dogs with fragile skin, PAW Sensitive Skin Shampoo uses pawDerm® technology that combines:

- Hypoallergenic soap free / sulphate free gentle cleaners for an effective gentle clean without stripping natural oils from delicate skin.
- Rich moisturising ingredients.
- Natural essential oils of rosemary & sandalwood to nurture the skin & provide a fresh pure scent.