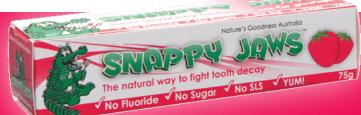

## Kids Toothpaste

The natural way to fight tooth decay

- No Fluoride √
- No Sugar √
- No SLS √
- No artificial colours or sweeteners √
- YUM! √

Snappy Jaws with Xylitol is a specially developed natural toothpaste for kids. With its fun design and yummy fruity taste, Snappy Jaws is the natural toothpaste alternative that encourages children to brush their teeth. Available in four fruity flavours that kids will love!

75g

| Product                                          | Product Code | Barcode       | Units/ carton | GST |
|--------------------------------------------------|--------------|---------------|---------------|-----|
| Snappy Jaws Kids Toothpaste 75g Super Strawberry | NGVP21       | 9311968111396 | 72            | Υ   |
| Snappy Jaws Kids Toothpaste 75g Awesome Orange   | NGVP20       | 9311968111389 | 72            | Υ   |
| Snappy Jaws Kids Toothpaste 75g Punchy Pineapple | NGVP22       | 9311968111419 | 72            | Υ   |
| Snappy Jaws Kids Toothpaste 75g Cool Banana      | NGVP159      | 9311968113093 | 72            | Y   |