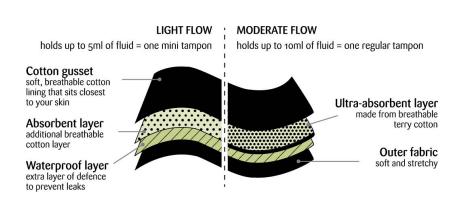

### CONSTRUCTION

All styles contain an absorbent cotton gusset available in two different absorbencies or thicknesses; **Light absorbency**, suitable for a light flow - equivalent to 1 mini tampon and **Moderate absorbency**, suitable for a medium flow - equivalent to 1 regular tampon.