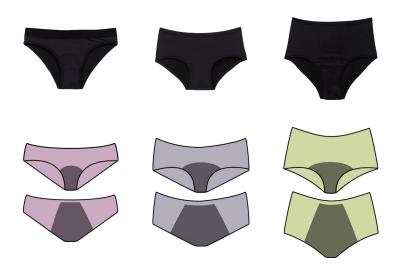

# **STYLES**

They are available in three styles; Bikini, Midi Brief and Full Brief

Shaded areas on illustrations indicae absorbent gusset on front and back.

#### SIZES

| Style      | Sizes             |
|------------|-------------------|
| Bikini     | XXS (6) - XL (16) |
| Midi       | XS (8) – XXL (18) |
| Full Brief | XS (8) – XXL (18) |