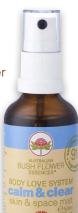

## calm & clear essence skin & space mist (50ml)

A crisp organic mist formulation to clarify, cleanse, rehydrate, tone and feed your skin profoundly balancing and calming botanicals and Australian Bush Flower Essences. Its exotic oils and essences will calm your skin and clear and rejuvenate your emotions.

An excellent accompaniment to Calm & Clear essence moisturiser. Gently mist your face and body, or apply a small amount into the palm of your hand and apply to skin using two fingers pressing gently and evenly.

Mist into the air to dissipate and clear emotional tension and clear negative energy to focus on the positive aspects of self, body, mind and soul. An essential personal care strategy to keep you in the moment.

- To soothe and nourish
- To encourage clear and toned skin
- To calm and balance before applying your Daily Essence Moisturiser
- Toning and rehydrating