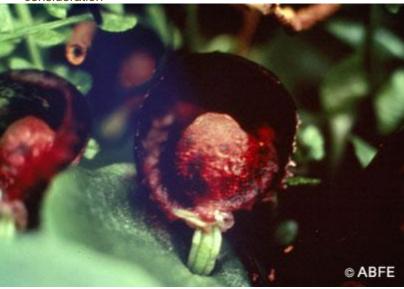

### **Red Helmet Orchid**

This Essence was made up under unique circumstances on Toolbrunup Peak, the second highest peak in the Stirling Ranges. Red Helmet Orchid helps a man bond to his child or children. It helps men to be aware to allocate quality family time. Making this Essence required not only sunlight but also moonlight, thereby adding the feminine principle so as to allow bonding. It is also for anyone with unresolved father issues, which can manifest as a recurrent, lifelong rebellious attitude to authority figures - police, headmasters, bosses, etc.