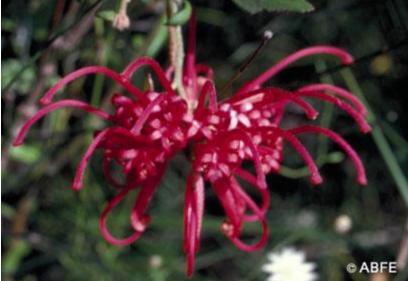

# **Red Grevillea**

This Essence is for people who feel stuck. It acts as a catalyst for those who know what they want to achieve but do not know how to go about it. It is for people who are too reliant on others. It promotes independence and boldness. This Essence is extremely effective though the changes may not be as anticipated. Like the Grey Spider Flower this plant is a member of the Grevillea family and its flowers are a dark red colour, similar in colour to the Waratah.