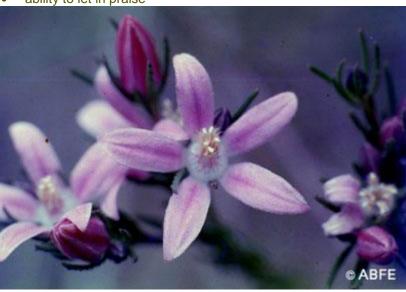

## **Philotheca**

This Essence allows people to accept acknowledgment for their achievements and to 'let in' love. They are often good listeners and generous, giving people. It allows shy people to speak of their plans and success. In its natural environment, the flower is easily overlooked and often mistaken for other species.