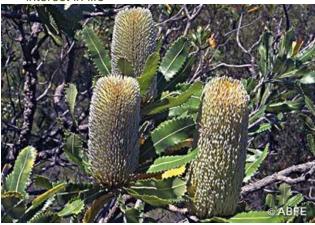

### **Old Man Banksia**

For people who are weary, frustrated and disheartened by setbacks. This Essence helps to bring a spark into those people's lives who are heavy and slow moving. They tend to be reliable, dependable people who steadily plod on, often hiding their weariness while battling on with unceasing effort. The Old Man Banksia is a gnarled and twisted tree and it seems to be a storehouse of old wisdom. It is one of the first plants discovered by Joseph Banks.