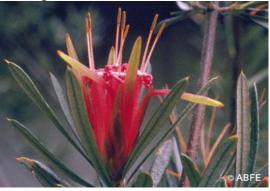

## **Mountain Devil**

This Essence helps one deal with feelings of hatred, anger, jealousy and the major blocks to expressing love. It is for people who tend to be suspicious of others. Mountain Devil helps to develop unconditional love and acceptance. It helps one express anger in a healthy way and so develop sound boundaries. This may open the way to forgiveness.