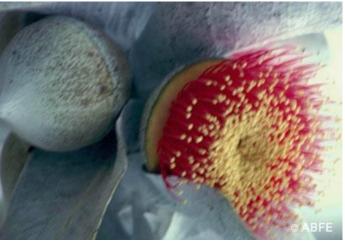

## Macrocarpa

Macrocarpa is a Eucalypt that grows in the wheat belt area of South West Western Australia, the stands of which are becoming increasingly rare and very few survive today. This tree has the largest flower of any Eucalypt. Both the tree and the flower have a tremendous power about them and this comes out in its properties. This Essence brings about renewed enthusiasm, endurance and inner strength.