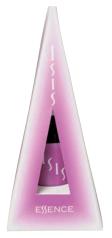

**Preparation:** This Essence is available in Stock strength. To prepare a dose bottle add 7 drops to a bottle up to 15ml containing 1/3 brandy and 2/3 purified water.

**Dosage:** 7 drops of the dose bottle are taken under the tongue on rising and retiring, usually for at least 2 weeks. We recommend taking the Essence on its own, not mixing it with other Essences.