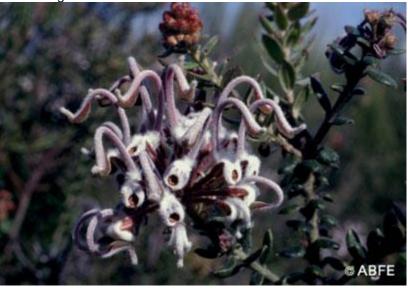

# **Grey Spider Flower**

This is an Essence to deal with extreme terror, especially terror experienced in life-threatening situations or psychic attack. It deals with panic and nightmares. The Essence will restore faith and trust. Interestingly enough every time I picked this flower to make the Essence I came across a spider. There is a theory that spiders are an archetypal image for primordial fear.