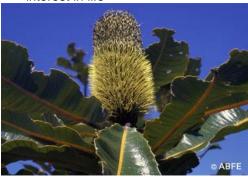

### **Banksia Robur**

Banksia Robur is commonly known as Swamp Banksia as it is usually found by creek banks. This Essence addresses temporary loss of drive and enthusiasm due to burn out, disappointment or frustration. It is different to Old Man Banksia as it is for people who are normally very dynamic. It will pick them up out of the 'bog' they are in and get them back on solid ground and going again. When bathing add seven drops of this Essence to the bath which will enhance the effects of the remedy as it will assist in washing away negativity.