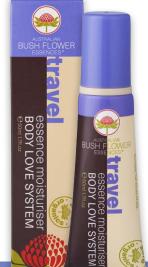

## daily essence moisturiser

## travel essence daily moisturiser (50ml)

Travel essence is to address distress in all forms of travel, to encourage the body, mind and psyche to arrive feeling refreshed and ready to go.

This profoundly moisturising, rehydrating and protective cream is imbibed with potent botanical butters, exquisite oils, herbal extracts and balancing Australian Bush Flower Essences that support your skin in all stuffy toxic environments, including offices, cars and planes.

- Arrive feeling refreshed
- A profoundly protective emollient formulation
- Rebalancing, refreshing and protective
- Improves the appearance of fine lines and wrinkles

Travel essence contains these Flower Essences: