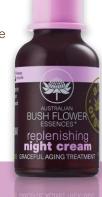

## replenishing night cream (30ml) GRACEFUL AGING TREATMENT

I will rest my body and soul, and emerge refreshed and renewed, like a delicate flower, my beauty will flourish this day. LOVE YOUR FACE.

A rich luxurious organic night time formulation to nourish and rehydrate whilst restoring a radiant complexion. Replenishing Night Cream combines natural organic emollients, rich natural anti-oxidants, beautiful botanicals, exotic oils, Rose Stem Cells and Australian Bush Flower Essences all within an overnight intensive treatment. It rehydrates and plumps up the skin which helps maintain a soft and gentle texture. Rich in graceful aging anti-oxidants that fight free radicals and promote the elasticity of the skin.

Gently apply to your beautiful face, hands or body.

- Imbibed with Rose Stem Cells and Australian Bush Flower Essences
- Rich in natural anti-oxidants and graceful aging botanicals
- An overnight intensive skin treatment